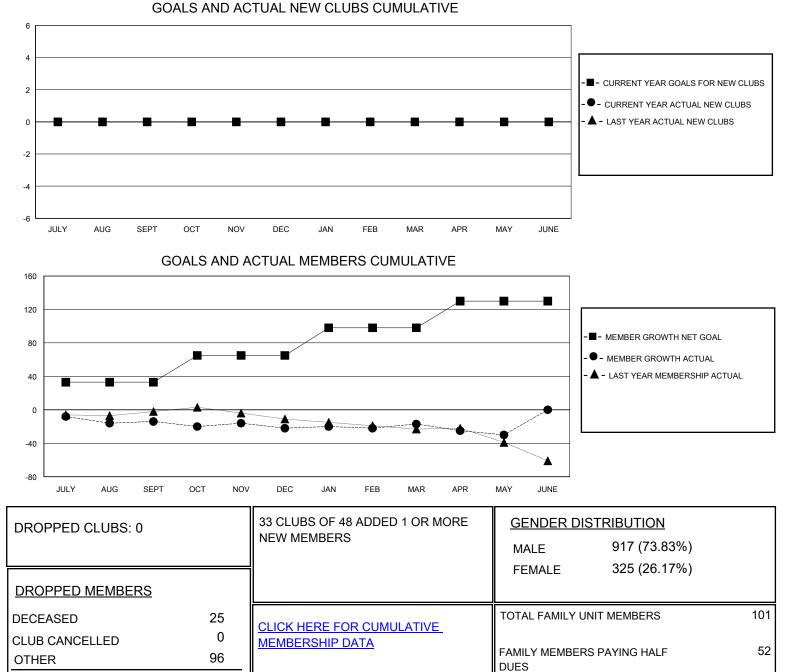

## District 202 E

Results as of: 5/31/2020

| GMT:                           | LOCATION NEW ZEALAND |   |   |                                  |    |    | GMT CA |
|--------------------------------|----------------------|---|---|----------------------------------|----|----|--------|
| Clubs<br>RESULTS FOR 2019-2020 |                      |   |   | Members<br>RESULTS FOR 2019-2020 |    |    |        |
|                                |                      |   |   |                                  |    |    |        |
| JULY/AUG/SEPT                  | 0                    | 0 | 0 | JULY/AUG/SEPT                    | 33 | 32 | 44     |
| OCT/NOV/DEC                    | 0                    | 0 | 0 | OCT/NOV/DEC                      | 32 | 35 | 42     |
| JAN/FEB/MAR                    | 0                    | 0 | 0 | JAN/FEB/MAR                      | 33 | 28 | 19     |
| APR/MAY/JUNE                   | 0                    | 0 | 0 | APR/MAY/JUNE                     | 32 | 4  | 16     |